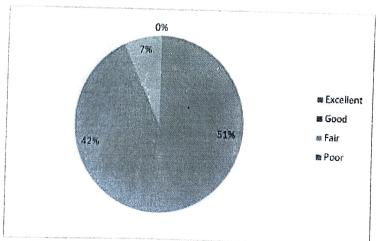

| 2) Rate the scope provided by the syllabus for internships / training |    |    |      |  |
|-----------------------------------------------------------------------|----|----|------|--|
| excellent Good Fair                                                   |    |    | Poor |  |
| 114                                                                   | 94 | 16 | 0    |  |
| 10                                                                    |    |    |      |  |