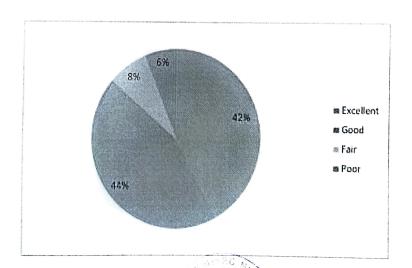

| 4) The Pedagogic | al tools used in teaching | and learning. |      |
|------------------|---------------------------|---------------|------|
| Excellent        | Good                      | Fair          | Poor |
| 94               | 99                        | 17            | 14   |