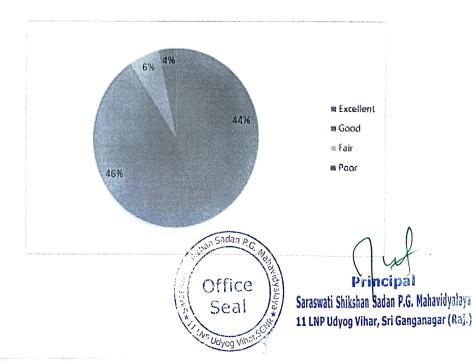

| 4) The Pedagogic | al tools used in teaching | and learning. |      |
|------------------|---------------------------|---------------|------|
| Excellent        | Good                      | Fair          | Poor |
| 94               | 99                        | 17            | 14   |