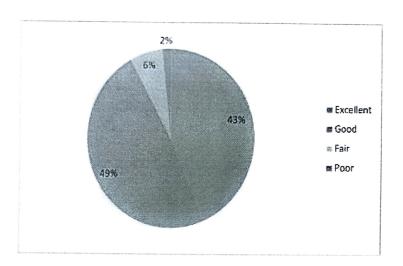

### STUDENTS FEEDBACK

| 1) Rate the curricu | ulum to ensure overall d | evelopment of the stude | ent  |
|---------------------|--------------------------|-------------------------|------|
| Excellent           | Good                     | Fair                    | Poor |
| 99                  | 89                       | 36                      | 0    |