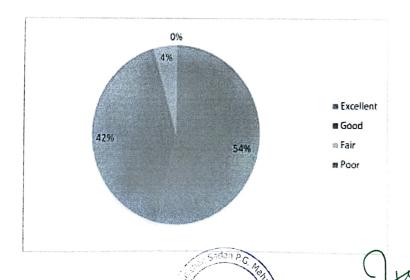

| 2) Rate the scope provided by the syllabus for internships / training |    |    |      |  |
|-----------------------------------------------------------------------|----|----|------|--|
| excellent Good Fair                                                   |    |    | Poor |  |
| 114                                                                   | 94 | 16 | 0    |  |
| 10                                                                    |    |    |      |  |