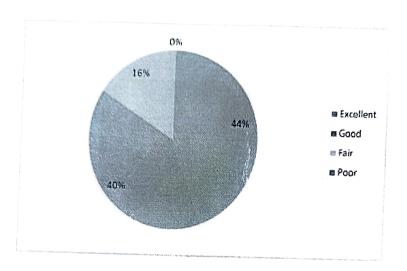

### STUDENTS FEEDBACK

| 1) Rate the curricu | ulum to ensure overall d | evelopment of the stude | ent  |
|---------------------|--------------------------|-------------------------|------|
| Excellent           | Good                     | Fair                    | Poor |
| 99                  | 89                       | 36                      | 0    |