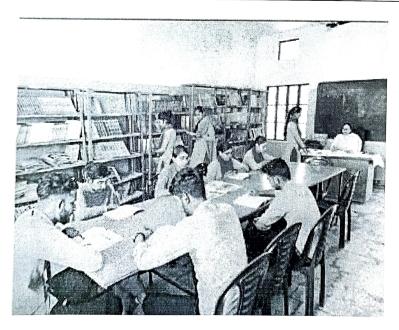

Students referring the reference Books by Indian Author inside Library

Office Seal

Saraswati Shikshan Sadan P.G. Mahavidyalaya 11 LNP Udyog Vihar, Sri Ganganagar (Raj.)