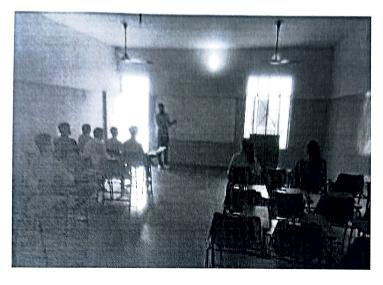

# SARASWATT SHIKSHAN SADAN P.G. WAHAVIDYALAYA

(Affiliated to Maharaja Ganga Singh University, Bikaner)

11 LNP Udyog Vihar, Sri Ganganagar, Rajasthan - 335002

A Session on the Value Added Course Cyber Security and Ethical Hacking - 08-10-2018