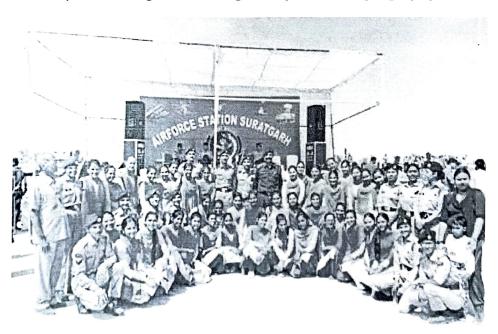

### Field Trip to Kalibanga, Hanumangarh Rajasthan for geography students

Field Trip to Airforce station suratgarh Rajasthan

Office Seal

Pri hori pol 1 Saraswati Shikshan Sadan P.G. Mahavidyalaya 11 LNP Udyog Vihar, Sri Ganganagar (Reid