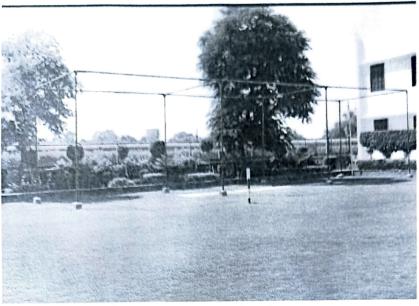

# SARASWATI SHIKSHAN SADAN P.G. MAHAVIDYALAYA

(Affiliated to Maharaja Ganga Singh University, Bikaner)

11 LNP Udyog Vihar, Sri Ganganagar, Rajasthan - 335002

**New Cricket Net Pratice Ground** 

Office Seal \*\*