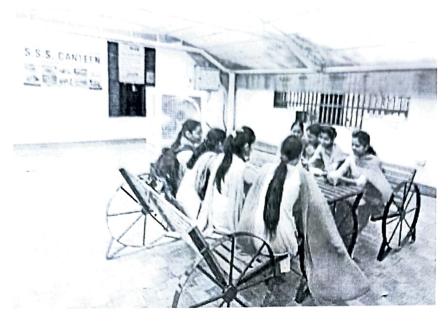

### SEE ASWATT SHIKSHAN SADAN P.G. MAHAVIDYALAYA

(Allificated to Maharaja Ganga Singh University Rilemer)

11 INP Udyog Vihar, Sri Ganganagar, Rajasthan - 335002

Improvised Seating Arrangements in Canteen